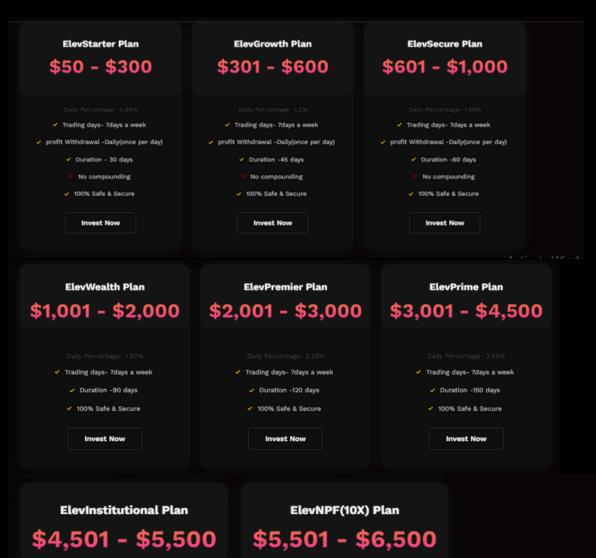

### OUR PORTFOLIO

Trading days- 7days a week

✓ Duration -180 days
 ✓ 100% Safe & Secure

Invest Now

Elevate Agro & Investment offers **Eight investment packages**, each ensuring fixed weekly ROIs. Explore these packages to safeguard and augment your financial position. Delve into them to learn, prosper, and seize command of your financial well-being with Elevate Agro & Investment.

✓ Trading days- 7days a week
✓ Duration -210 days

✓ 100% Safe & Secure

Invest Now